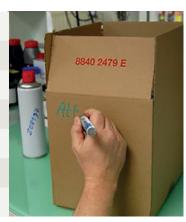

## ACRYLIC MARKER PENS

**a**mbersil

Use for metal working/fabrication, electrical installations, general component identification and quality control checks

- Tenacious resin binds paint to the writing surface minimising accidental rub-off
- Good water resistance