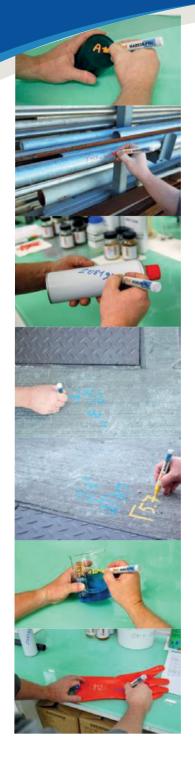

## ACRYLIC MARKER PENS

**a**mbersil

Use for metal working/fabrication, electrical installations, general component identification and quality control checks

- Tenacious resin binds paint to the writing surface minimising accidental rub-off
- Good water resistance